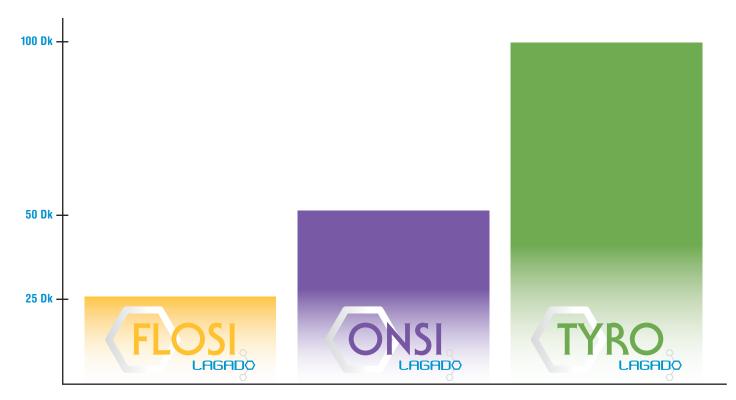

## SUPERIOR DEPOSIT RESISTANCE WITH LOW LENS FLEXURE

With a Dk of 26, FLOSI offers superior deposit resistance, rigidity, stability and exceptional comfort by enabling lens surfaces to remain consistently wettable. FLOSI is recommended for patients with deposit problems or specialty lens designs requiring low lens flexure.

## **PROVEN ON-EYE COMFORT**

ONSI's proven performance means exceptional on-eye lens comfort as both a problem solver and a problem preventer. ONSI offers excellent oxygen delivery (Dk 56) and superior hydrophilic surfaces.

## COMBINING HIGH DK OF 97 AND PERFORMANCE

TYRO is specially formulated to achieve a critical balance of rigidity and flexibility with the added benefits of wettability, comfort and oxygen permeability. TYRO is an excellent choice for specialty large diameter and scleral lens designs.